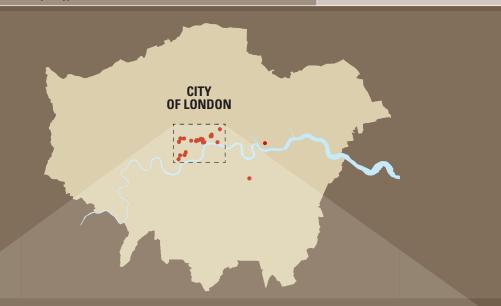

|                                   | RESIDENTIAL                           |                                             |                                                 |                                  |                                        |  |  |  |  |  |  |  |  |
|-----------------------------------|---------------------------------------|---------------------------------------------|-------------------------------------------------|----------------------------------|----------------------------------------|--|--|--|--|--|--|--|--|
|                                   | Molette                               | Noviane                                     | Vansere                                         | Noidalre                         | Mirae                                  |  |  |  |  |  |  |  |  |
|                                   | 20                                    | 21                                          | 22                                              | 23                               | 24                                     |  |  |  |  |  |  |  |  |
| Exterior                          |                                       |                                             |                                                 |                                  |                                        |  |  |  |  |  |  |  |  |
| Interior                          |                                       |                                             |                                                 |                                  |                                        |  |  |  |  |  |  |  |  |
| Address                           | 39<br>Malvern Court,<br>Onslow Square | 41<br>Cumberland Mansions,<br>Nutford Place | 231<br>Sussex Gardens                           | 44<br>Pont Street                | 5<br>Cadogan Court, Draycott<br>Avenue |  |  |  |  |  |  |  |  |
| Tenure                            | Lease<br>105 years                    | Lease 160 years from<br>1967                | Share<br>of freehold                            | Lease<br>93 years<br>from 2012   | Share<br>of freehold                   |  |  |  |  |  |  |  |  |
| Fair Value,<br>£ at<br>31/12/2013 | N/A -<br>the property<br>was sold     | 2,200,000                                   | 850,000                                         | 2,200,000                        | 2,150,000                              |  |  |  |  |  |  |  |  |
| Area sq.m                         | 135                                   | 130                                         | 90                                              | 100                              | 110                                    |  |  |  |  |  |  |  |  |
| Tenant                            | N/A -<br>the property<br>was sold     | Let via Foxtons<br>Estate Agents            | Let via Foxtons<br>Estate Agents                | Let via Foxtons<br>Estate Agents | Let via Foxtons<br>Estate Agents       |  |  |  |  |  |  |  |  |
| Rent P.A, £                       | N/A -<br>the property<br>was sold     | 90,960                                      | 41,600                                          | 39,000                           | 40,300                                 |  |  |  |  |  |  |  |  |
| Lease start                       | N/A -<br>the property<br>was sold     | 01/07/2013                                  | N/A -<br>the property is<br>under refurbishment | 17/02/2014                       | 30/01/2014                             |  |  |  |  |  |  |  |  |
| Lease<br>expiry                   | N/A -<br>the property<br>was sold     | 30/06/2015                                  | N/A -<br>the property is<br>under refurbishment | 16/02/2015                       | 17/04/2014                             |  |  |  |  |  |  |  |  |
| Next Rent<br>review               | Sold for £2,800,000                   | 2 Years Letting<br>Agreement                | N/A -<br>the property is<br>under refurbishment | 1 Year Letting<br>Agreement      | 78 days Letting<br>Agreement           |  |  |  |  |  |  |  |  |

| Total Fair Value, £ at 31/12/2013          | 48,005,000 |
|--------------------------------------------|------------|
| Total Rent P.A, £                          | 2,204,000  |
| Net Initial Rental Yield                   | 5%         |
| Total Area, sq.m                           | 5,200      |
| Return on equity, annualised (ROC), Hermes | 28.25%     |
| Return on Investment (ROI), Molette        | 43.83%     |

|                                   | COMMERCIAL                                     |                                          |                              |                                                |                                               |                                                 |                          |                                                            |                                                                                          |                           |                                                                                                        |                 |                                          |                                       |                        |                        |                            |                                                     |                               |
|-----------------------------------|------------------------------------------------|------------------------------------------|------------------------------|------------------------------------------------|-----------------------------------------------|-------------------------------------------------|--------------------------|------------------------------------------------------------|------------------------------------------------------------------------------------------|---------------------------|--------------------------------------------------------------------------------------------------------|-----------------|------------------------------------------|---------------------------------------|------------------------|------------------------|----------------------------|-----------------------------------------------------|-------------------------------|
|                                   |                                                |                                          |                              | Hermes                                         |                                               |                                                 | Apollon                  |                                                            |                                                                                          |                           |                                                                                                        |                 | Hera                                     | Ares                                  |                        | Themis                 |                            |                                                     |                               |
|                                   | 1                                              | 2                                        | 3                            | 4                                              | 5                                             | 6                                               | 7                        | 8                                                          | 9                                                                                        | 10                        | 11                                                                                                     | 12              | 13                                       | 14                                    | 15                     | 16                     | 17                         | 18                                                  | 19                            |
| Exterior                          |                                                |                                          | GAY HUSSAR                   |                                                |                                               | The Most (Model)                                |                          |                                                            |                                                                                          |                           |                                                                                                        |                 | amico k                                  |                                       |                        |                        |                            |                                                     |                               |
| Interior                          |                                                |                                          |                              |                                                |                                               | Cigarette                                       |                          |                                                            |                                                                                          |                           |                                                                                                        |                 |                                          |                                       |                        |                        |                            |                                                     |                               |
| Address                           | 58 - 59<br>Poland Street                       | 86<br>Cannon Street                      | 2<br>Greek Street            | 352/353<br>The Strand                          | 45<br>Great Queen Street                      | 72<br>Wardour Street                            | 74<br>Wardour Street     | 37<br>South Molton Street                                  | 1<br>Rushey Green                                                                        | 442<br>Kings Road         | 93<br>Praed Street                                                                                     | 428<br>Strand   | 43<br>New Oxford Street                  | 1<br>Hoxton Square                    | 65a<br>Long Acre       | 57<br>St John          | 105<br>Charterhouse Street | 14 Western<br>Gateway, Royal<br>Victoria Docks      | 75a<br>Turnmill Street        |
| Tenure                            | Freehold                                       | Freehold                                 | Freehold                     | Long Leasehold<br>999 years from<br>07/09/2005 | Long Leasehold<br>999 year from<br>10/08/2000 | Freeh                                           | oold                     | Virtual Freehold<br>2000 year lease from<br>25/03/1922     | Long Leasehold<br>999 years from<br>16/11/11                                             | Freehold                  | Freehold                                                                                               | Freehold        | Freehold                                 | Long Leasehold<br>999 years from 2007 | 999 Year<br>Leasehold  | Freehold               | Freehold                   | Long Leasehold<br>185 years                         | Long Leasehold<br>985 years   |
| Fair Value,<br>£ at<br>31/12/2013 | 3,250,000                                      | 2,650,000                                | 1,625,000                    | 3,400,000                                      | 3,300,000                                     | 3,800,                                          | ,000                     | 5,700,000                                                  | 940,000                                                                                  | 1,250,000                 | 1,015,000                                                                                              | 2,650,000       | 2,400,000                                | 2,050,000                             | 2,445,000              | 755,000                | 970,000                    | 1,155,000                                           | 1,250,000                     |
| Area sq.m                         | 323                                            | 213                                      | 234                          | 280                                            | 326                                           | 12:                                             | 5                        | 164                                                        | 359                                                                                      | 163                       | 133                                                                                                    | 269             | 355                                      | 317                                   | 200                    | 363                    | 372                        | 399                                                 | 170                           |
| Tenant                            | The Social<br>Eating House<br>Restaurant       | Leon<br>Restaurant                       | The Gay Hussar<br>Restaurant | Ladbrokes Betting and<br>Gaming                | Moti Mahal<br>Indian Restaurant               | Not confirmed                                   | Bunny Chow<br>Restaurant | Orogold<br>Cosmetics                                       | Tesco Store                                                                              | Nicolas<br>Wine Merchants | Nano Tech Repair<br>Center                                                                             | Boots Opticians | Amico Bio Restaurant                     | Bill's Restaurant                     | Le Deuxieme Restaurant | : White Bear Pub       | Smithfield Tavern Pub      | Life at Parliament,<br>Supermarket,<br>Airline Café | Assman<br>Buromobel GMBH & Co |
| Rent P.A, £                       | 155,000                                        | 162,250                                  | 90,000                       | 135,000                                        | 167,000                                       | 50,000 rising to<br>60,000 p.a.on<br>25/04/2015 | 75,000                   | 235,600<br>Commercial - 168,000<br>Residential<br>- 67,600 | 52,000                                                                                   | 75,000                    | 63,280                                                                                                 | 109,000         | 131,180                                  | 125,000                               | 110,000                | 36,000                 | 41,000                     | 103,890                                             | 76,000                        |
| Lease start                       | 26/03/2010                                     | 25/03/2000                               | 25/12/1996                   | 07/02/2005                                     | 26/09/2000                                    | 25/04/2014                                      | 16/12/2013               | 26/07/2012                                                 | 27/06/2011                                                                               | 28/11/2002                | 10/05/2011                                                                                             | 25/03/2011      | 27/05/1993                               | 29/04/ 2013                           | 28/03/2001             | 14/04/2007             | 06/03/1992                 | 04/04/2012 15/07/2008<br>01/06/2012                 | 19/03/2012                    |
| Lease<br>expiry                   | 26/03/2030                                     | 24/03/2025                               | 24/12/2021                   | 06/02/2020                                     | 25/09/2025                                    | 24/04/2029                                      | 15/12/2028               | 26/07/2022                                                 | 26/06/2026                                                                               | 27/11/2022                | 09/05/2021                                                                                             | 23/03/2021      | Lease expires 26/05/2028                 | 29/04/2033                            | 28/03/2026             | 13/04/2017             | 05/03/2012                 | 03/04/2022<br>14/04/2023<br>31/05/2027              | 18/03/2027                    |
| Next Rent<br>review               | 26/03/2015<br>w/min<br>increase to<br>£165,000 | 25/03/2015<br>(5 yearly<br>rent reviews) | 25/03/2017                   | 07/02/2015<br>(5 yearly<br>upward reviews)     | 26/09/2015<br>(5 yearly<br>upward reviews)    | 25/04/2019                                      | 15/12/2018               | 25/07/2017                                                 | 27/06/2016<br>(5 early RR in line<br>with RPI with<br>a collar of 1%<br>and a cap of 4%) | 28/11/2017                | Rent review<br>in May 2014<br>guaranteed rise from<br>£22,000 to<br>£24,000, next<br>review 10/05/2016 | 25/03/2016      | 25/12/2013<br>Rent review<br>outstanding | 29/04/2018                            | 28/03/2016             | Undergoing rent review | Undergoing rent review     | /<br>14/07/2018<br>01/12/2017                       | 19/03/2017                    |