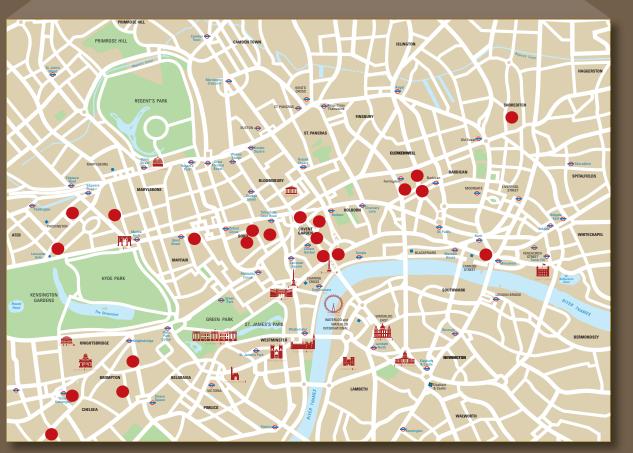

|                                   | RESIDENTIAL                           |                                             |                                                 |                                  |                                        |  |  |  |  |  |  |  |  |
|-----------------------------------|---------------------------------------|---------------------------------------------|-------------------------------------------------|----------------------------------|----------------------------------------|--|--|--|--|--|--|--|--|
|                                   | Molette                               | Noviane                                     | Vansere                                         | Noidalre                         | Mirae                                  |  |  |  |  |  |  |  |  |
|                                   | 20                                    | 21                                          | 22                                              | 23                               | 24                                     |  |  |  |  |  |  |  |  |
| Exterior                          |                                       |                                             |                                                 |                                  |                                        |  |  |  |  |  |  |  |  |
| Interior                          |                                       |                                             |                                                 |                                  |                                        |  |  |  |  |  |  |  |  |
| Address                           | 39<br>Malvern Court,<br>Onslow Square | 41<br>Cumberland Mansions,<br>Nutford Place | 231<br>Sussex Gardens                           | 44<br>Pont Street                | 5<br>Cadogan Court, Draycott<br>Avenue |  |  |  |  |  |  |  |  |
| Tenure                            | Lease<br>105 years                    | Lease 160 years from<br>1967                | Share<br>of freehold                            | Lease<br>93 years<br>from 2012   | Share<br>of freehold                   |  |  |  |  |  |  |  |  |
| Fair Value,<br>£ at<br>31/12/2013 | N/A -<br>the property<br>was sold     | 2,200,000                                   | 850,000                                         | 2,200,000                        | 2,150,000                              |  |  |  |  |  |  |  |  |
| Area sq.m                         | 135                                   | 130                                         | 90                                              | 100                              | 110                                    |  |  |  |  |  |  |  |  |
| Tenant                            | N/A -<br>the property<br>was sold     | Let via Foxtons<br>Estate Agents            | Let via Foxtons<br>Estate Agents                | Let via Foxtons<br>Estate Agents | Let via Foxtons<br>Estate Agents       |  |  |  |  |  |  |  |  |
| Rent P.A, £                       | N/A -<br>the property<br>was sold     | 90,960                                      | 41,600                                          | 39,000                           | 40,300                                 |  |  |  |  |  |  |  |  |
| Lease start                       | N/A -<br>the property<br>was sold     | 01/07/2013                                  | N/A -<br>the property is<br>under refurbishment | 17/02/2014                       | 30/01/2014                             |  |  |  |  |  |  |  |  |
| Lease<br>expiry                   | N/A -<br>the property<br>was sold     | 30/06/2015                                  | N/A -<br>the property is<br>under refurbishment | 16/02/2015                       | 17/04/2014                             |  |  |  |  |  |  |  |  |
| Next Rent<br>review               | Sold for £2,800,000                   | 2 Years Letting<br>Agreement                | N/A -<br>the property is<br>under refurbishment | 1 Year Letting<br>Agreement      | 78 days Letting<br>Agreement           |  |  |  |  |  |  |  |  |

| Total Fair Value, £ at 31/12/2013          | 48,005,000 |
|--------------------------------------------|------------|
| Total Rent P.A, £                          | 2,204,000  |
| Net Initial Rental Yield                   | 5%         |
| Total Area, sq.m                           | 5,200      |
| Return on equity, annualised (ROC), Hermes | 28.25%     |
| Return on Investment (ROI), Molette        | 43.83%     |

|                                   | COMMERCIAL                                     |                                          |                              |                                                |                                               |                                                 |                          |                                                            |                                                                                          |                           |                                                                                                        |                 |                                          |                                       |                        |                        |                            |                                                     |                               |
|-----------------------------------|------------------------------------------------|------------------------------------------|------------------------------|------------------------------------------------|-----------------------------------------------|-------------------------------------------------|--------------------------|------------------------------------------------------------|------------------------------------------------------------------------------------------|---------------------------|--------------------------------------------------------------------------------------------------------|-----------------|------------------------------------------|---------------------------------------|------------------------|------------------------|----------------------------|-----------------------------------------------------|-------------------------------|
|                                   |                                                |                                          |                              | Hermes                                         |                                               |                                                 | Apollon                  |                                                            |                                                                                          |                           |                                                                                                        |                 | Hera                                     | Ares                                  |                        | Themis                 |                            |                                                     |                               |
|                                   | 1                                              | 2                                        | 3                            | 4                                              | 5                                             | 6                                               | 7                        | 8                                                          | 9                                                                                        | 10                        | 11                                                                                                     | 12              | 13                                       | 14                                    | 15                     | 16                     | 17                         | 18                                                  | 19                            |
| Exterior                          |                                                |                                          | GAY HUSSAR                   |                                                |                                               | The Most (Model)                                |                          |                                                            |                                                                                          |                           |                                                                                                        |                 | amico k                                  |                                       |                        |                        |                            |                                                     |                               |
| Interior                          |                                                |                                          |                              |                                                |                                               | Cigarette                                       |                          |                                                            |                                                                                          |                           |                                                                                                        |                 |                                          |                                       |                        |                        |                            |                                                     |                               |
| Address                           | 58 - 59<br>Poland Street                       | 86<br>Cannon Street                      | 2<br>Greek Street            | 352/353<br>The Strand                          | 45<br>Great Queen Street                      | 72<br>Wardour Street                            | 74<br>Wardour Street     | 37<br>South Molton Street                                  | 1<br>Rushey Green                                                                        | 442<br>Kings Road         | 93<br>Praed Street                                                                                     | 428<br>Strand   | 43<br>New Oxford Street                  | 1<br>Hoxton Square                    | 65a<br>Long Acre       | 57<br>St John          | 105<br>Charterhouse Street | 14 Western<br>Gateway, Royal<br>Victoria Docks      | 75a<br>Turnmill Street        |
| Tenure                            | Freehold                                       | Freehold                                 | Freehold                     | Long Leasehold<br>999 years from<br>07/09/2005 | Long Leasehold<br>999 year from<br>10/08/2000 | Freeh                                           | oold                     | Virtual Freehold<br>2000 year lease from<br>25/03/1922     | Long Leasehold<br>999 years from<br>16/11/11                                             | Freehold                  | Freehold                                                                                               | Freehold        | Freehold                                 | Long Leasehold<br>999 years from 2007 | 999 Year<br>Leasehold  | Freehold               | Freehold                   | Long Leasehold<br>185 years                         | Long Leasehold<br>985 years   |
| Fair Value,<br>£ at<br>31/12/2013 | 3,250,000                                      | 2,650,000                                | 1,625,000                    | 3,400,000                                      | 3,300,000                                     | 3,800,                                          | ,000                     | 5,700,000                                                  | 940,000                                                                                  | 1,250,000                 | 1,015,000                                                                                              | 2,650,000       | 2,400,000                                | 2,050,000                             | 2,445,000              | 755,000                | 970,000                    | 1,155,000                                           | 1,250,000                     |
| Area sq.m                         | 323                                            | 213                                      | 234                          | 280                                            | 326                                           | 12:                                             | 5                        | 164                                                        | 359                                                                                      | 163                       | 133                                                                                                    | 269             | 355                                      | 317                                   | 200                    | 363                    | 372                        | 399                                                 | 170                           |
| Tenant                            | The Social<br>Eating House<br>Restaurant       | Leon<br>Restaurant                       | The Gay Hussar<br>Restaurant | Ladbrokes Betting and<br>Gaming                | Moti Mahal<br>Indian Restaurant               | Not confirmed                                   | Bunny Chow<br>Restaurant | Orogold<br>Cosmetics                                       | Tesco Store                                                                              | Nicolas<br>Wine Merchants | Nano Tech Repair<br>Center                                                                             | Boots Opticians | Amico Bio Restaurant                     | Bill's Restaurant                     | Le Deuxieme Restaurant | : White Bear Pub       | Smithfield Tavern Pub      | Life at Parliament,<br>Supermarket,<br>Airline Café | Assman<br>Buromobel GMBH & Co |
| Rent P.A, £                       | 155,000                                        | 162,250                                  | 90,000                       | 135,000                                        | 167,000                                       | 50,000 rising to<br>60,000 p.a.on<br>25/04/2015 | 75,000                   | 235,600<br>Commercial - 168,000<br>Residential<br>- 67,600 | 52,000                                                                                   | 75,000                    | 63,280                                                                                                 | 109,000         | 131,180                                  | 125,000                               | 110,000                | 36,000                 | 41,000                     | 103,890                                             | 76,000                        |
| Lease start                       | 26/03/2010                                     | 25/03/2000                               | 25/12/1996                   | 07/02/2005                                     | 26/09/2000                                    | 25/04/2014                                      | 16/12/2013               | 26/07/2012                                                 | 27/06/2011                                                                               | 28/11/2002                | 10/05/2011                                                                                             | 25/03/2011      | 27/05/1993                               | 29/04/ 2013                           | 28/03/2001             | 14/04/2007             | 06/03/1992                 | 04/04/2012 15/07/2008<br>01/06/2012                 | 19/03/2012                    |
| Lease<br>expiry                   | 26/03/2030                                     | 24/03/2025                               | 24/12/2021                   | 06/02/2020                                     | 25/09/2025                                    | 24/04/2029                                      | 15/12/2028               | 26/07/2022                                                 | 26/06/2026                                                                               | 27/11/2022                | 09/05/2021                                                                                             | 23/03/2021      | Lease expires 26/05/2028                 | 29/04/2033                            | 28/03/2026             | 13/04/2017             | 05/03/2012                 | 03/04/2022<br>14/04/2023<br>31/05/2027              | 18/03/2027                    |
| Next Rent<br>review               | 26/03/2015<br>w/min<br>increase to<br>£165,000 | 25/03/2015<br>(5 yearly<br>rent reviews) | 25/03/2017                   | 07/02/2015<br>(5 yearly<br>upward reviews)     | 26/09/2015<br>(5 yearly<br>upward reviews)    | 25/04/2019                                      | 15/12/2018               | 25/07/2017                                                 | 27/06/2016<br>(5 early RR in line<br>with RPI with<br>a collar of 1%<br>and a cap of 4%) | 28/11/2017                | Rent review<br>in May 2014<br>guaranteed rise from<br>£22,000 to<br>£24,000, next<br>review 10/05/2016 | 25/03/2016      | 25/12/2013<br>Rent review<br>outstanding | 29/04/2018                            | 28/03/2016             | Undergoing rent review | Undergoing rent review     | /<br>14/07/2018<br>01/12/2017                       | 19/03/2017                    |